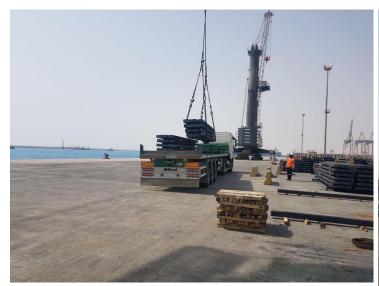

essel of KAP

#### M/V NAVIGATOR M loaded successfully

Vessel Name : M/V NAVIGATOR M

Cargo : Steel Billet

• Quantity : 6.377 pieces, 4,962.06 Tons

• Operation Start : 1820 16<sup>th</sup> of May 2018

Operation Finish : 1015 18<sup>th</sup> of May 2018

Vessel Berthing : 1630 16<sup>th</sup> of May 2018

Vessel Sailing : 1500 18<sup>th</sup> of May 2018

Equipment Used : 1LHM 550 Mobile Harbor Crane

Idle Duration : Total 14 Hours Idle Waiting Duration

- Truck Waiting (5 Hours)

- NTC Weigthbridge Waiting (1 Hour)

- Fasting Time (8 Hours)

• Hours Operated : 40 Hours

Net Operation Duration: 26 Hours

• Actual Performance : 124 Ton Per Hour

Theorical Performance : 190 Ton Per Hour

Crane Productivity : %65

#### AMSTEEL handled very successfully



#### **Operational Preparation**









#### Vessel is berthing







## **Export Operations**









### **Export Operations**







### **Export Operations**









#### **Operations Completed**

M/V NAVIGATOR loaded successfully