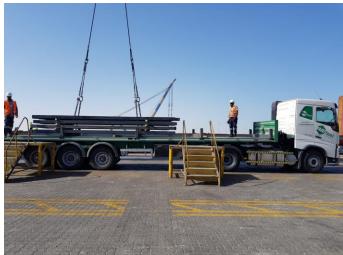

me : M/V NAVIGATOR M

Cargo : Steel Billet

• Quantity : 6.377 pieces, 4,962.06 Tons

• Operation Start : 1820 16<sup>th</sup> of May 2018

Operation Finish : 1015 18<sup>th</sup> of May 2018

Vessel Berthing : 1630 16<sup>th</sup> of May 2018

Vessel Sailing : 1500 18<sup>th</sup> of May 2018

Equipment Used : 1LHM 550 Mobile Harbor Crane

Idle Duration : Total 14 Hours Idle Waiting Duration

- Truck Waiting (5 Hours)

- NTC Weigthbridge Waiting (1 Hour)

- Fasting Time (8 Hours)

• Hours Operated : 40 Hours

Net Operation Duration: 26 Hours

• Actual Performance : 124 Ton Per Hour

Theorical Performance : 190 Ton Per Hour

Crane Productivity : %65

#### AMSTEEL handled very successfully



#### **Operational Preparation**









#### Vessel is berthing







## **Export Operations**









### **Export Operations**







### **Export Operations**









#### **Operations Completed**

M/V NAVIGATOR loaded successfully