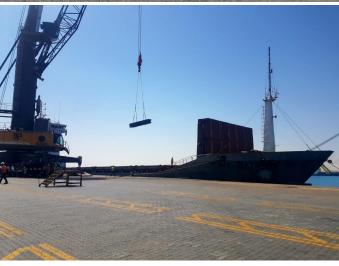

: M/V NAVIGATOR M

Cargo : Steel Billet

• Quantity : 6.377 pieces, 4,962.06 Tons

• Operation Start : 1820 16<sup>th</sup> of May 2018

Operation Finish : 1015 18<sup>th</sup> of May 2018

Vessel Berthing : 1630 16<sup>th</sup> of May 2018

Vessel Sailing : 1500 18<sup>th</sup> of May 2018

Equipment Used : 1LHM 550 Mobile Harbor Crane

Idle Duration : Total 14 Hours Idle Waiting Duration

- Truck Waiting (5 Hours)

- NTC Weigthbridge Waiting (1 Hour)

- Fasting Time (8 Hours)

• Hours Operated : 40 Hours

Net Operation Duration: 26 Hours

• Actual Performance : 124 Ton Per Hour

Theorical Performance : 190 Ton Per Hour

Crane Productivity : %65

#### AMSTEEL handled very successfully



#### **Operational Preparation**









#### Vessel is berthing







## **Export Operations**









### **Export Operations**







### **Export Operations**









#### **Operations Completed**

M/V NAVIGATOR loaded successfully