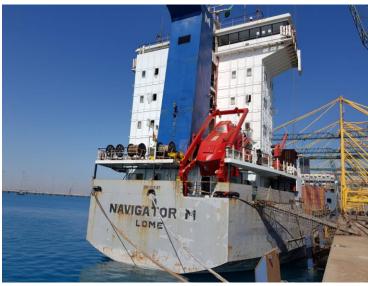

#### M/V NAVIGATOR M loaded successfully

Vessel Name : M/V NAVIGATOR M

Cargo : Steel Billet

• Quantity : 6.377 pieces, 4,962.06 Tons

• Operation Start : 1820 16<sup>th</sup> of May 2018

Operation Finish : 1015 18<sup>th</sup> of May 2018

#### **Operations Completed**

M/V NAVIGATOR loaded successfully