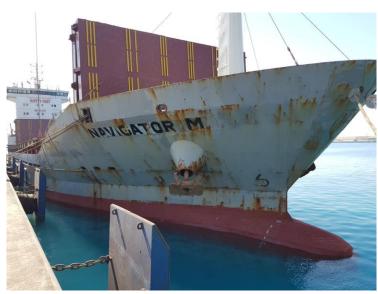

M loaded successfully

Vessel Name : M/V NAVIGATOR M

Cargo : Steel Billet

• Quantity : 6.377 pieces, 4,962.06 Tons

• Operation Start : 1820 16<sup>th</sup> of May 2018

Operation Finish : 1015 18<sup>th</sup> of May 2018

Vessel Berthing : 1630 16<sup>th</sup> of May 2018

Vessel Sailing : 1500 18<sup>th</sup> of May 2018

Equipment Used : 1LHM 550 Mobile Harbor Crane

Idle Duration : Total 14 Hours Idle Waiting Duration

- Truck Waiting (5 Hours)

- NTC Weigthbridge Waiting (1 Hour)

- Fasting Time (8 Hours)

• Hours Operated : 40 Hours

Net Operation Duration: 26 Hours

• Actual Performance : 124 Ton Per Hour

Theorical Performance : 190 Ton Per Hour

Crane Productivity : %65

#### AMSTEEL handled very successfully



#### **Operational Preparation**









#### Vessel is berthing







## **Export Operations**









### **Export Operations**







### **Export Operations**









#### **Operations Completed**

M/V NAVIGATOR loaded successfully