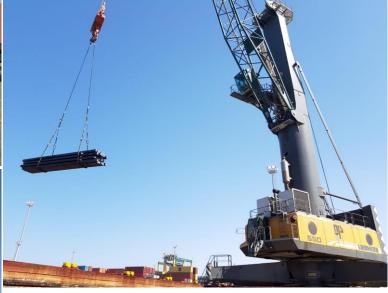

M/V NAVIGATOR M

Cargo : Steel Billet

• Quantity : 6.377 pieces, 4,962.06 Tons

• Operation Start : 1820 16<sup>th</sup> of May 2018

Operation Finish : 1015 18<sup>th</sup> of May 2018

Vessel Berthing : 1630 16<sup>th</sup> of May 2018

Vessel Sailing : 1500 18<sup>th</sup> of May 2018

Equipment Used : 1LHM 550 Mobile Harbor Crane

Idle Duration : Total 14 Hours Idle Waiting Duration

- Truck Waiting (5 Hours)

- NTC Weigthbridge Waiting (1 Hour)

- Fasting Time (8 Hours)

• Hours Operated : 40 Hours

Net Operation Duration: 26 Hours

• Actual Performance : 124 Ton Per Hour

Theorical Performance : 190 Ton Per Hour

Crane Productivity : %65

#### AMSTEEL handled very successfully



#### **Operational Preparation**









#### Vessel is berthing







## **Export Operations**









### **Export Operations**







### **Export Operations**









#### **Operations Completed**

M/V NAVIGATOR loaded successfully