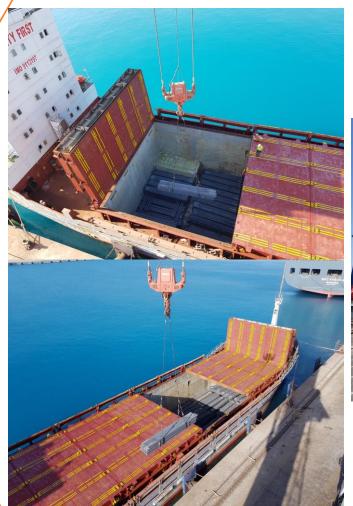

Billet

• Quantity : 6.377 pieces, 4,962.06 Tons

• Operation Start : 1820 16<sup>th</sup> of May 2018

Operation Finish : 1015 18<sup>th</sup> of May 2018

Vessel Berthing : 1630 16<sup>th</sup> of May 2018

Vessel Sailing : 1500 18<sup>th</sup> of May 2018

Equipment Used : 1LHM 550 Mobile Harbor Crane

Idle Duration : Total 14 Hours Idle Waiting Duration

- Truck Waiting (5 Hours)

- NTC Weigthbridge Waiting (1 Hour)

- Fasting Time (8 Hours)

• Hours Operated : 40 Hours

Net Operation Duration: 26 Hours

• Actual Performance : 124 Ton Per Hour

Theorical Performance : 190 Ton Per Hour

Crane Productivity : %65

#### AMSTEEL handled very successfully



#### **Operational Preparation**









#### Vessel is berthing







## **Export Operations**









### **Export Operations**







### **Export Operations**









#### **Operations Completed**

M/V NAVIGATOR loaded successfully