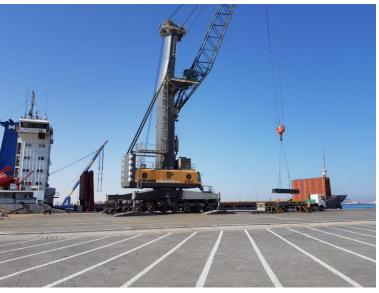

illet

• Quantity : 6.377 pieces, 4,962.06 Tons

• Operation Start : 1820 16<sup>th</sup> of May 2018

Operation Finish : 1015 18<sup>th</sup> of May 2018

Vessel Berthing : 1630 16<sup>th</sup> of May 2018

Vessel Sailing : 1500 18<sup>th</sup> of May 2018

Equipment Used : 1LHM 550 Mobile Harbor Crane

Idle Duration : Total 14 Hours Idle Waiting Duration

- Truck Waiting (5 Hours)

- NTC Weigthbridge Waiting (1 Hour)

- Fasting Time (8 Hours)

• Hours Operated : 40 Hours

Net Operation Duration: 26 Hours

• Actual Performance : 124 Ton Per Hour

Theorical Performance : 190 Ton Per Hour

Crane Productivity : %65

#### AMSTEEL handled very successfully



#### **Operational Preparation**









#### Vessel is berthing







## **Export Operations**









### **Export Operations**







### **Export Operations**









#### **Operations Completed**

M/V NAVIGATOR loaded successfully