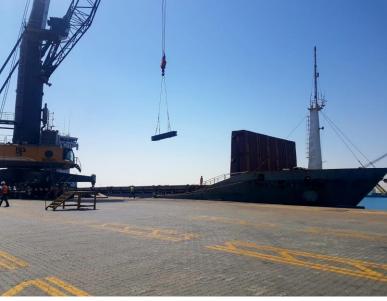

,962.06 Tons

• Operation Start : 1820 16<sup>th</sup> of May 2018

Operation Finish : 1015 18<sup>th</sup> of May 2018

Vessel Berthing : 1630 16<sup>th</sup> of May 2018

Vessel Sailing : 1500 18<sup>th</sup> of May 2018

Equipment Used : 1LHM 550 Mobile Harbor Crane

Idle Duration : Total 14 Hours Idle Waiting Duration

- Truck Waiting (5 Hours)

- NTC Weigthbridge Waiting (1 Hour)

- Fasting Time (8 Hours)

• Hours Operated : 40 Hours

Net Operation Duration: 26 Hours

• Actual Performance : 124 Ton Per Hour

Theorical Performance : 190 Ton Per Hour

Crane Productivity : %65

#### AMSTEEL handled very successfully



#### **Operational Preparation**









#### Vessel is berthing







## **Export Operations**









### **Export Operations**







### **Export Operations**









#### **Operations Completed**

M/V NAVIGATOR loaded successfully